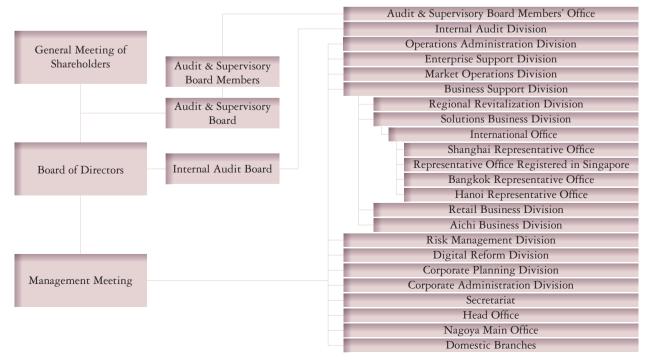

cers Shigeki Fujii

Hiroaki Sugino

Hirokazu Kusui

Eiji Kodama

Masayasu Toyoda

Fumitaka Yoshimura

Daisuke Sawada

Tatsuhiko Satake

Hirotaka Asai

Standing Audit & Supervisory Board Members

Naohiko Ishikawa

Shunsuke Uchigashima

Outside Audit & Supervisory Board Members

Shinji Ishihara Takuo Yoshikawa Yukiyasu Shirak

Yukiyasu Shiraki Director and Managing Executive Officer and Chief General Manager, Business Support Division



Yukio Murase Chairman and President



Naoki Ikeda Deputy President



Akihide Ishiguro
Director and Managing
Executive Officer



Shin Mishima
Director and Managing
Executive Officers



Tsutomu Niimi Director and Managing Executive Officer and General Manager, Enterprise Support Division

## Organization Chart

The Juroku Bank, Ltd. (as of June 30, 2021)