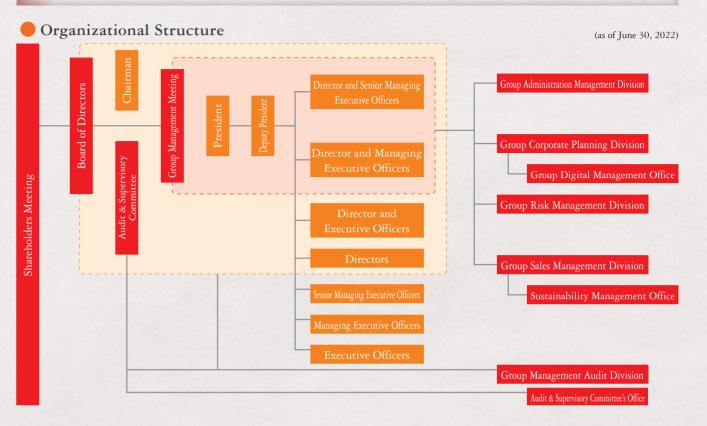

peration and management of Investment business Limited partnership |
| Kanda Machi Okoshi Co., Ltd.            | 99%                                          | Consulting services related to local revitalization                 |

# E xternal ratings

Both Juroku Financial Group and The Juroku Bank have obtained long-term issuer rating "A +" from the Japan Credit Rating Agency, Ltd. (JCR).

| Rated companies         | Juroku Financial Group | About The Juroku Bank |
|-------------------------|------------------------|-----------------------|
| Long-term issuer rating | A+ (New)               | A→A+ (Upgrade)        |
| Rating outlook          | Stable                 | Stable                |
| Rating date             | October 1, 2021        |                       |

### Corporate Data



#### Group companies

(as of June 30, 2022)

| Name                                    | Address                                       | Business Lines                                                      |
|-----------------------------------------|-----------------------------------------------|---------------------------------------------------------------------|
| The Juroku Bank, Ltd.                   | 8-26 Kandamachi, Gifu-shi<br>+81-58-265-2111  | Banking service                                                     |
| Juroku Research Institute Co., Ltd.     | 7-12 Kandamachi, Gifu-shi<br>+81-58-266-1916  | Business consulting service, Survey and research service            |
| Juroku Tokai Tokyo Securities Co., Ltd. | 7-12 Kandamachi, Gifu-shi<br>+81-58-266-4516  | Financial ins