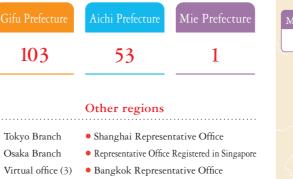

### Strength 3 Solid Customer Base

With a wide and deep customer base that The Juroku Bank has developed over more than 140 years, coupled with the daily accumulation of information and an extensive personal network, the Group boasts the number one share of deposits and loans in Gifu Prefecture.

We have representative offices in Shanghai,

## Social Capital