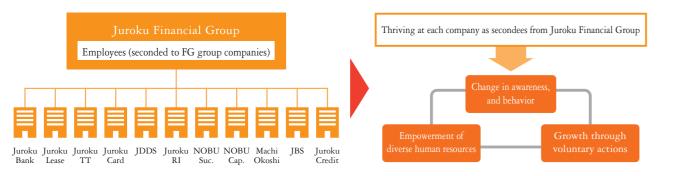

#### Strength 2 Organization where Every Employee Can Succeed

In line with the implementation of the new human resources system, all Juroku Bank-registered employees were transferred to the Company, enabling the optimal human resources allocation to group companies, including the bank, and personnel shifts based on employees' individuality and talents.

Except for those working at the Company, the transferred employees are currently working actively at various group companies, including the bank, where they have been seconded.

Juroku TT: Juroku Tokai Tokyo Securities, JDDS: Juroku Densan Digital Service, Juroku RI: Juroku Research Institute, NOBU Suc. : NOBUNAGA Succession, NOBU Cap.: NOBUNAGA Capital Village, Machi Okoshi: Kanda Machi Okoshi, JBS: Juroku Business Service Juroku Credit: Juroku Credit Guarantee