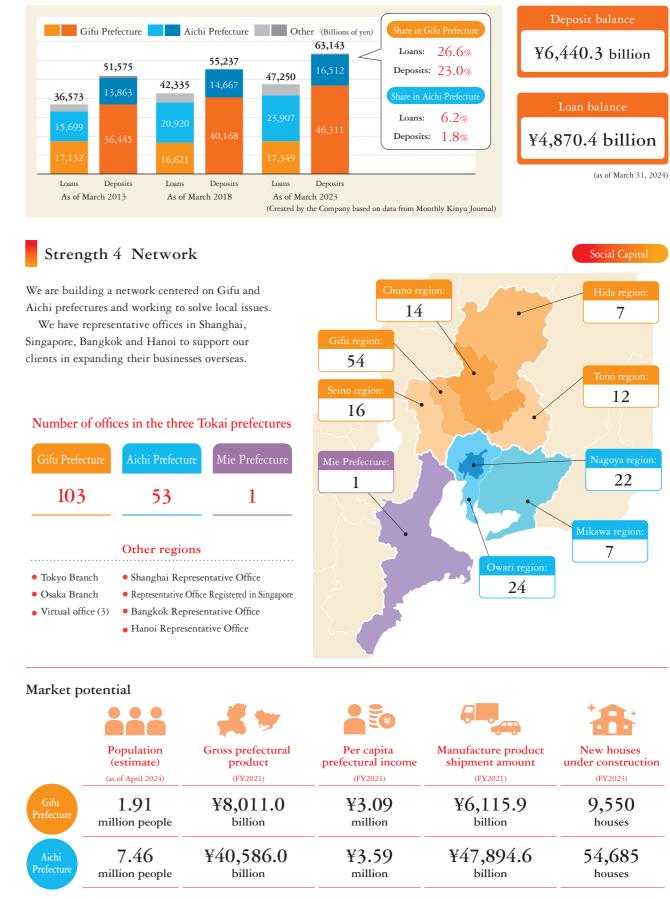

### Strength 3 Solid Customer Base

With a wide and deep customer base that The Juroku Bank has developed over more than 140 years, coupled with the daily accumulation of information and an extensive personal network, the Group boasts the number one share of deposits and loans in Gifu Prefecture.

We have representative offices in Shanghai,

## Social Capital