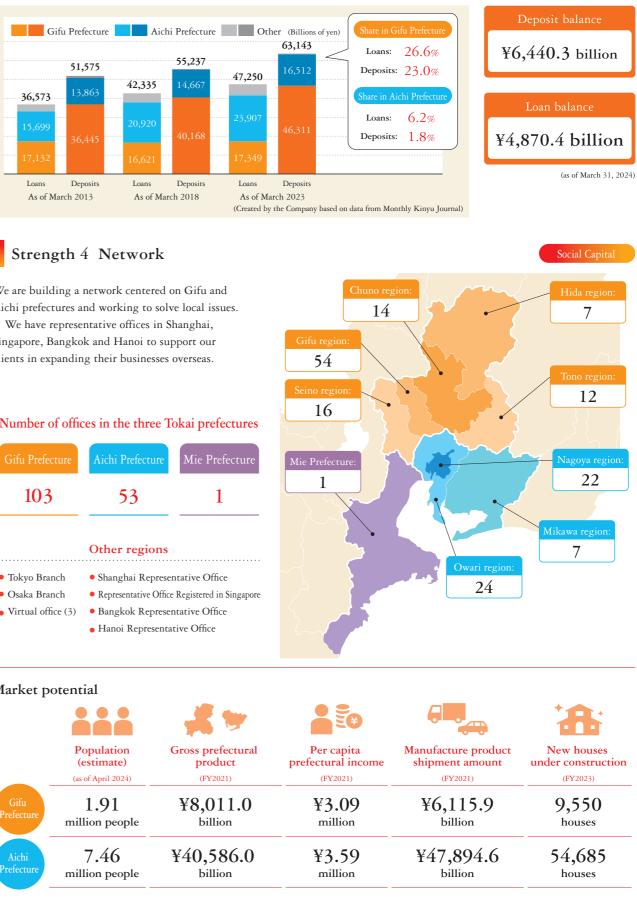

### Strength 3 Solid Customer Base

With a wide and deep customer base that The Juroku Bank has developed over more than 140 years, coupled with the daily accumulation of information and an extensive personal network, the Group boasts the number one share of deposits and loans in Gifu Prefecture.

We have representative offices in Shanghai,

## Social Capital