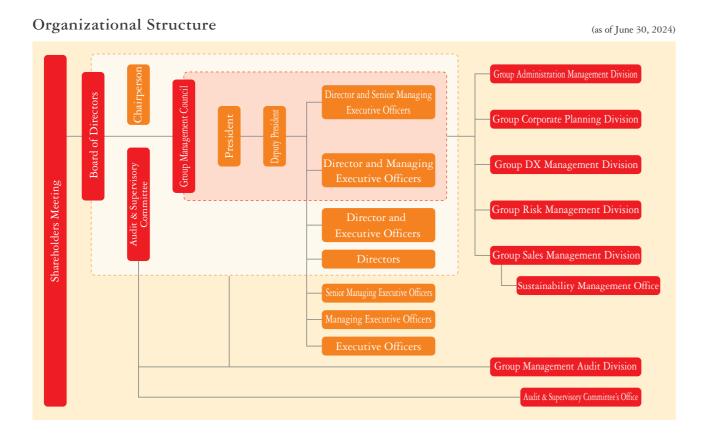

## Corporate Data



## Group companies

(as of June 30, 2024)

| Company name                            | Location                                       | Business lines                                                         |
|-----------------------------------------|------------------------------------------------|------------------------------------------------------------------------|
| The Juroku Bank, Ltd.                   | 8-26 Kandamachi, Gifu-shi<br>+81-58-265-2111   | Banking service                                                        |
| Juroku Research Institute Co., Ltd.     | 7-12 Kandamachi, Gifu-shi<br>+81-58-266-1916   | Survey and research service, business consulting service               |
| Juroku Tokai Tokyo Securities Co., Ltd. | 7-12 Kandamachi, Gifu-shi<br>+81-58-266-4516